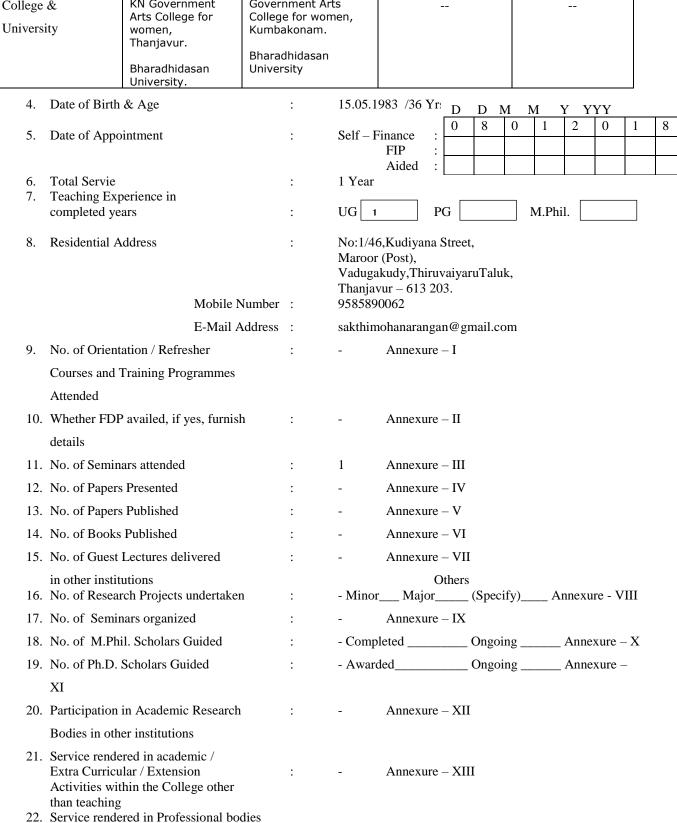

#### STAFF PROFILE as on: 01-01-2019

PH.D.

1. Name of the Staff A.SAKTHI PREETHA 2. Designation Assistant Professor : 3. Academic Qualification B.Sc., M.Sc, (M.Phil) : M.PHIL. Course UG PG Year 2004 2007 Government Arts College & **KN** Government --Arts College for College for women,