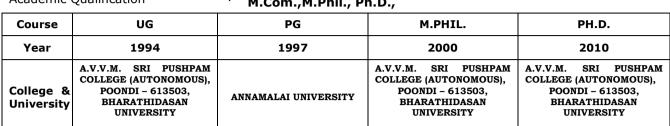

#### STAFF PROFILE as on 31-12-2018

Dr. A. ANANTH Name of the Staff

Designation **Assistant Professor of Commerce** 

Academic Qualification M.Com., M.Phil., Ph.D.,

| 4. | Date of Birth | & Age    | : | 25.06.1972 and 46 | ye | ars. |   |   |   |   |   |   |   |
|----|---------------|----------|---|-------------------|----|------|---|---|---|---|---|---|---|
|    |               |          |   |                   |    | D    | D | М | М | Υ | Υ | Υ | Υ |
| 5. | Date of Appo  | pintment | : | Self – Finance    | :[ | 1    | 6 | 0 | 3 | 1 | 9 | 9 | 8 |
|    |               |          |   | FIP               | :  |      |   |   |   |   |   |   |   |
|    |               |          |   | Aided             | :  | 2    | 7 | 1 | 1 | 2 | 0 | 1 | 3 |